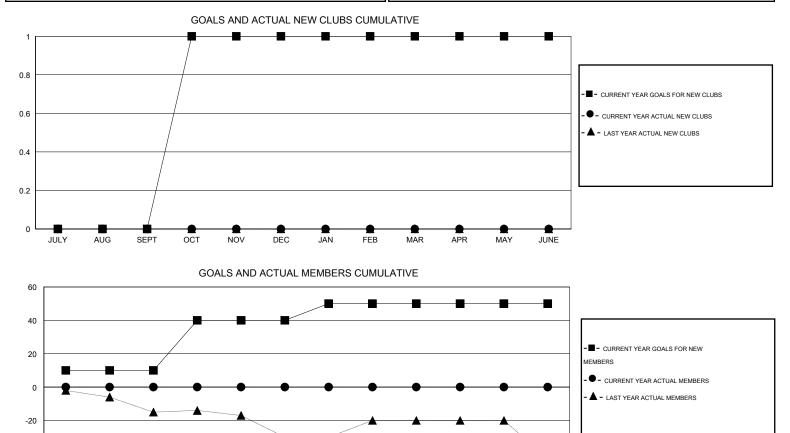

## LOCATION ILLINOIS

| GMT: THOMAS MATNEY |                  |                   | LOCATION ILLINOIS |                  |                       |                    |                                     |                    | GMT CA 1         |
|--------------------|------------------|-------------------|-------------------|------------------|-----------------------|--------------------|-------------------------------------|--------------------|------------------|
| Clubs              |                  |                   |                   |                  | Members               |                    |                                     |                    |                  |
|                    | RESU             | _TS FOR 2016-2017 |                   |                  | RESULTS FOR 2016-2017 |                    |                                     |                    |                  |
| QUARTER            | NEW CLUB<br>GOAL | NEW CLUBS         | DROPPED<br>CLUBS  | NET<br>GAIN/LOSS | QUARTER               | NEW MEMBER<br>GOAL | CHARTER AND<br>NEW MEMBERS<br>ADDED | DROPPED<br>MEMBERS | NET<br>GAIN/LOSS |
| JULY/AUG/SEPT      | 0                | 0                 | 0                 | 0                | JULY/AUG/SEPT         | 10                 | 0                                   | 0                  | 0                |
| OCT/NOV/DEC        | 1                | 0                 | 0                 | 0                | OCT/NOV/DEC           | 30                 | 0                                   | 0                  | 0                |
| JAN/FEB/MAR        | 0                | 0                 | 0                 | 0                | JAN/FEB/MAR           | 10                 | 0                                   | 0                  | 0                |
| APR/MAY/JUNE       | 0                | 0                 | 0                 | 0                | APR/MAY/JUNE          | 0                  | 0                                   | 0                  | 0                |

-60 SEPT OCT NOV DEC JAN FEB APR JUNE JULY AUG MAR MAY 0 CLUBS OF 0 ADDED 1 OR MORE NEW GENDER DISTRIBUTION DROPPED CLUBS: 0 MEMBERS 0 (100.00%) MALE

| DROPPED MEMBERS                              |                  |                                          | FEMALE 0 (100.00%)                                                |             |
|----------------------------------------------|------------------|------------------------------------------|-------------------------------------------------------------------|-------------|
| DECEASED<br>CLUB CANCELLED<br>OTHER<br>TOTAL | 0<br>0<br>0<br>0 | CLICK HERE FOR HEALTH<br>ASSESSMENT DATA | FAMILY UNIT MEMBERS<br>HEAD OF HOUSEHOLD<br>NON-HEAD OF HOUSEHOLD | 0<br>0<br>0 |